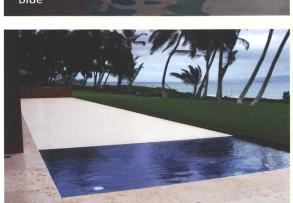

### **Safety Covers Colors**

Pool Guard

Pool Guard covers feature a 15 oz. supported solid PVC material and are available in Blue, Green and Gray.

Pool Guard Plus

Pool Guard Plus covers feature a upgraded 18 oz. solid supported PVC material and are available in Blue, Green and Gray.

**Pool Guard** Kaleidoscapes!

Pool Guard Kaleidoscapes! covers feature a 15 oz. solid supported PVC material with added UV protection available in Brown, Tan, Red, Orange, Purple, Black, White, Navy, Hunter, Gray, Yellow and Burgundy.

**Pool Guard Professional** 

Pool Guard Professional covers feature a 15 oz. supported solid PVC material and uses buckles and springsto attach to the deck instead of tension straps. Available in Blue, Green and Gray.

**Pool Guard Professional Plus** 

Pool Guard Professional Plus covers feature a upgraded 18 oz. solid supported PVC material and usedbuckles and springs to attach to the deck instead of tension straps. Available in Blue, Green and Gray.