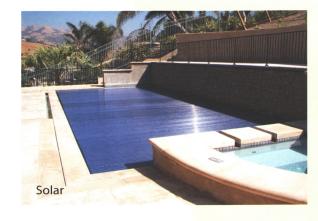

### **Safety Covers Colors**

Pool Guard

Pool Guard covers feature a 15 oz. supported solid PVC material and are available in Blue, Green and Gray.

Pool Guard Plus

Pool Guard Plus covers feature a upgraded 18 oz. solid supported PVC material and are available in Blue, Green and Gray.

**Pool Guard** Kaleidoscapes!

Pool Guard Kaleidoscapes! covers feature a 15 oz. solid supported PVC material with added UV protection available in Brown, Tan, Red, Orange, Purple, Black, White, Navy, Hunter, Gray, Yellow and Burgundy.

**Pool Guard Professional** 

Pool Guard Professional covers feature a 15 oz. supported solid PVC material and uses buckles and springsto attach to the deck instead of tension straps. Available in Blue, Green and Gray.

**Pool Guard Professional Plus** 

Pool Guard Professional Plus covers feature a upgraded 18 oz. solid supported PVC material and usedbuckles and springs to attach to the deck instead of tension straps. Available in Blue, Green and Gray.