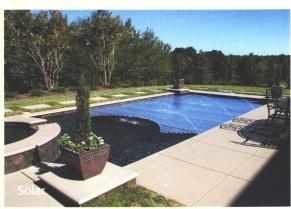

### **Safety Covers Colors**

Pool Guard

Pool Guard covers feature a 15 oz. supported solid PVC material and are available in Blue, Green and Gray.

Pool Guard Plus

Pool Guard Plus covers feature a upgraded 18 oz. solid supported PVC material and are available in Blue, Green and Gray.

**Pool Guard** Kaleidoscapes!

Pool Guard Kaleidoscapes! covers feature a 15 oz. solid supported PVC material with added UV protection available in Brown, Tan, Red, Orange, Purple, Black, White, Navy, Hunter, Gray, Yellow and Burgundy.

**Pool Guard Professional** 

Pool Guard Professional covers feature a 15 oz. supported solid PVC material and uses buckles and springsto attach to the deck instead of tension straps. Available in Blue, Green and Gray.

**Pool Guard Professional Plus** 

Pool Guard Professional Plus covers feature a upgraded 18 oz. solid supported PVC material and usedbuckles and springs to attach to the deck instead of tension straps. Available in Blue, Green and Gray.