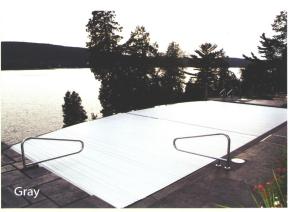

### **Safety Covers Colors**

Pool Guard

Pool Guard covers feature a 15 oz. supported solid PVC material and are available in Blue, Green and Gray.

Pool Guard Plus

Pool Guard Plus covers feature a upgraded 18 oz. solid supported PVC material and are available in Blue, Green and Gray.

**Pool Guard** Kaleidoscapes!

Pool Guard Kaleidoscapes! covers feature a 15 oz. solid supported PVC material with added UV protection available in Brown, Tan, Red, Orange, Purple, Black, White, Navy, Hunter, Gray, Yellow and Burgundy.

**Pool Guard Professional** 

Pool Guard Professional covers feature a 15 oz. supported solid PVC material and uses buckles and springsto attach to the deck instead of tension straps. Available in Blue, Green and Gray.

**Pool Guard Professional Plus** 

Pool Guard Professional Plus covers feature a upgraded 18 oz. solid supported PVC material and usedbuckles and springs to attach to the deck instead of tension straps. Available in Blue, Green and Gray.