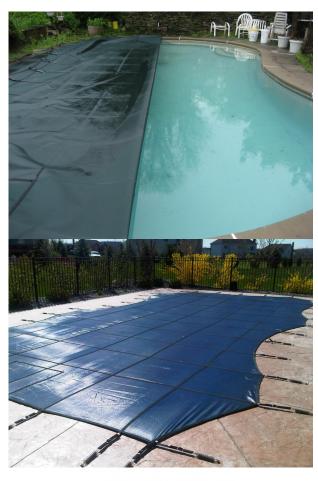

#### Merlin Safety Covers

Secure your swimming pool with a reliable, professional safety cover to protect your investment and your loved ones with a Merlin Pool Cover.

#### Why Merlin Covers?

- Best Value for Investment
- Better materials to withstand the elements
- Covers are stronger, look attractive longer
- Convenient with an ingenious strap and anchor system that allows for easy installation and removal using a specially designed tool

- Fit: Computer-aided Design and expert craftsmanship delivers the best fitting covers in the business
- Special Features: Specially designed step-riser kits and/or cable systems close up gaps and ensure security for pools with unique construction features
- Materials: Specifically formulated, reinforced vinyl or polypropylene cover sheet is supported by nylonpolypropylene straps. The straps are secured to stainless steel tension springs with a stainless steel buckle.
- Strength: Heavy duty, triple stitched straps crisscross the pool surface, stretched tight by tension springs anchored in the deck. Although lightweight, Merlin webbing has a break-strength more than three times the government standard
- Hardware: Stainless steel tension springs hook over machined-brass anchors set flush in your deck. Springs are attached and removed using a special tool to prevent unauthorized removal