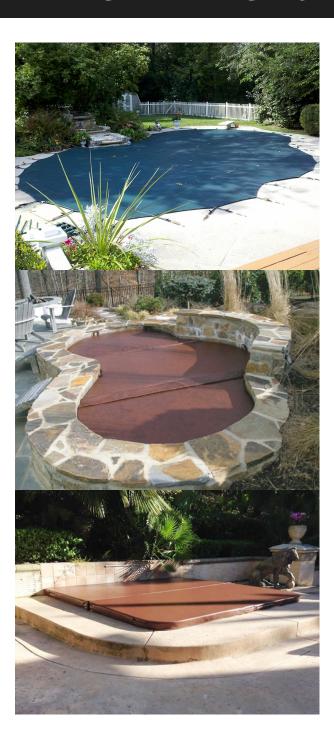

### **Safety Covers Colors**

Pool Guard

Pool Guard covers feature a 15 oz. supported solid PVC material and are available in Blue, Green and Gray.

Pool Guard Plus

Pool Guard Plus covers feature a upgraded 18 oz. solid supported PVC material and are available in Blue, Green and Gray.

**Pool Guard** Kaleidoscapes!

Pool Guard Kaleidoscapes! covers feature a 15 oz. solid supported PVC material with added UV protection available in Brown, Tan, Red, Orange, Purple, Black, White, Navy, Hunter, Gray, Yellow and Burgundy.

**Pool Guard Professional** 

Pool Guard Professional covers feature a 15 oz. supported solid PVC material and uses buckles and springsto attach to the deck instead of tension straps. Available in Blue, Green and Gray.

**Pool Guard Professional Plus** 

Pool Guard Professional Plus covers feature a upgraded 18 oz. solid supported PVC material and usedbuckles and springs to attach to the deck instead of tension straps. Available in Blue, Green and Gray.