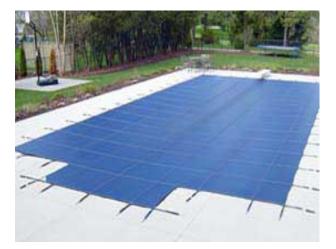

### **Safety Covers Colors**

Pool Guard

Pool Guard covers feature a 15 oz. supported solid PVC material and are available in Blue, Green and Gray.

Pool Guard Plus

Pool Guard Plus covers feature a upgraded 18 oz. solid supported PVC material and are available in Blue, Green and Gray.

**Pool Guard** Kaleidoscapes!

Pool Guard Kaleidoscapes! covers feature a 15 oz. solid supported PVC material with added UV protection available in Brown, Tan, Red, Orange, Purple, Black, White, Navy, Hunter, Gray, Yellow and Burgundy.

**Pool Guard Professional** 

Pool Guard Professional covers feature a 15 oz. supported solid PVC material and uses buckles and springsto attach to the deck instead of tension straps. Available in Blue, Green and Gray.

**Pool Guard Professional Plus** 

Pool Guard Professional Plus covers feature a upgraded 18 oz. solid supported PVC material and usedbuckles and springs to attach to the deck instead of tension straps. Available in Blue, Green and Gray.