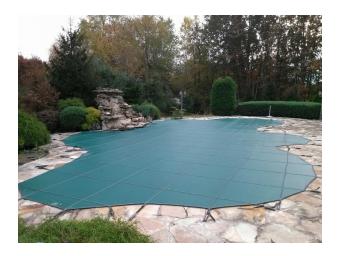

#### Merlin Safety Covers

Secure your swimming pool with a reliable, professional safety cover to protect your investment and your loved ones with a Merlin Pool Cover.

#### Why Merlin Covers?

- Best Value for Investment
- Better materials to withstand the elements
- Covers are stronger, look attractive longer
- Convenient with an ingenious strap and anchor system that allows for easy installation and removal using a specially designed tool

- Fit: Computer-aided Design and expert craftsmanship delivers the best fitting covers in the business
- Special Features: Specially designed step-riser kits and/or cable systems close up gaps and ensure security for pools with unique construction features
- Materials: Specifically formulated, reinforced vinyl or polypropylene cover sheet is supported by nylonpolypropylene straps. The straps are secured to stainless steel tension springs with a stainless steel buckle.
- Strength: Heavy duty, triple stitched straps crisscross the pool surface, stretched tight by tension springs anchored in the deck. Although lightweight, Merlin webbing has a break-strength more than three times the government standard
- Hardware: Stainless steel tension springs hook over machined-brass anchors set flush in your deck. Springs are attached and removed using a special tool to prevent unauthorized removal